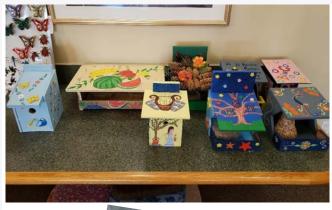

# Lions Village Castledowns Residents Donate to the Stollery Children's Hospital

The "Old Birds for the Stollery" group at Lions Village Castledowns presented the Stollery Children's Hospital with a cheque for \$3,500.00. The funds were raised by the residents of Lions Village Castledowns through the sale of handmade birdhouses and painted rocks.