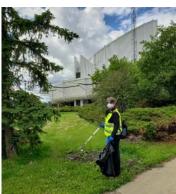

# Edmonton Host Lions Cleanup Telus World of Science

On a Sunday afternoon in early July, masked and vested members of the Edmonton Host Lions Club gathered at the Telus World of Science grounds to clean them up. Among the crew were Lions President Jim, , Santa, Donna, Darcy, Janet, Patti, Greg (hiding behind post). A good time was had by all and the Telus World of Science grounds and parking lot were the better for it. Kudos to Lion Janet for her great work in organizing this project.

Lion Blair Ching Edmonton Host Lions