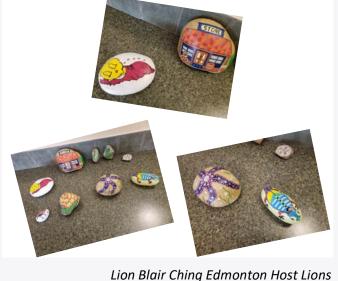

# Edmonton Host Lions Cleanup Telus World of Science

On a Sunday afternoon in early July, masked and vested members of the Edmonton Host Lions Club gathered at the Telus World of Science grounds to clean them up. Among the crew were Lions President Jim, , Santa, Donna, Darcy, Janet, Patti, Greg (hiding behind post). A good time was had by all and the Telus World of Science grounds and parking lot were the better for it. Kudos to Lion Janet for her great work in organizing this project.

Lion Blair Ching Edmonton Host Lions