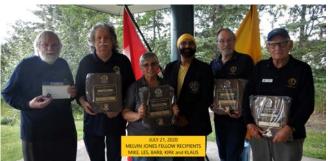

# ST. ALBERT HOST LIONS CLUB

Summer BBQ in Lions Park

DG Chanprit (Prince) Baweja installs new club executive on July 21, 2020.

Lion Mickey Carignan

July 21, 2020 DG Chanprit (Prince) Baweja presents Melvin Jones Fellowships to Lions Michael Clulow, Les Hall, Barb Riley, Kirk, Franko, and Klaus Kyritz.