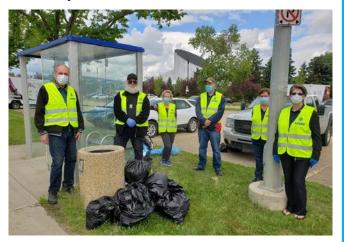

# Edmonton Host Lions Cleanup Telus World of Science

On a Sunday afternoon in early July, masked and vested members of the Edmonton Host Lions Club gathered at the Telus World of Science grounds to clean them up. Among the crew were Lions President Jim, , Santa, Donna, Darcy, Janet, Patti, Greg (hiding behind post). A good time was had by all and the Telus World of Science grounds and parking lot were the better for it. Kudos to Lion Janet for her great work in organizing this project.

Lion Blair Ching Edmonton Host Lions